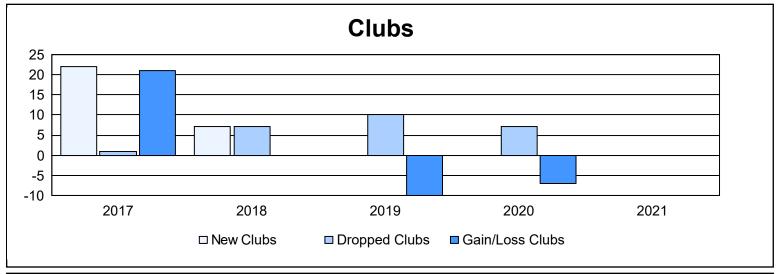

District 387 As of June 2021 Cumulative

| Year      | New<br>Clubs | Dropped<br>Clubs | Gain/<br>Loss<br>Clubs | New<br>Members | Charter<br>Members | Reinstate<br>Members | Transfer<br>Members | Total<br>Member<br>Added | Total<br>Members<br>Dropped | Gain/<br>Loss<br>Members |
|-----------|--------------|------------------|------------------------|----------------|--------------------|----------------------|---------------------|--------------------------|-----------------------------|--------------------------|
| 2016-2017 | 22           | 1                | 21                     | 724            | 742                | 91                   | 35                  | 1,592                    | 896                         | 696                      |
| 2017-2018 | 7            | 7                | 0                      | 309            | 326                | 118                  | 24                  | 777                      | 2,143                       | -1,366                   |
| 2018-2019 | 0            | 10               | -10                    | 114            | 61                 | 36                   | 18                  | 229                      | 694                         | -465                     |
| 2019-2020 | 0            | 7                | -7                     | 0              | 45                 | 49                   | 3                   | 97                       | 405                         | -308                     |
| 2020-2021 | 0            | 0                | 0                      | 278            | 49                 | 47                   | 34                  | 408                      | 426                         | -18                      |
| Average   | 6            | 5                | 1                      | 285            | 245                | 68                   | 23                  | 621                      | 913                         | -292                     |